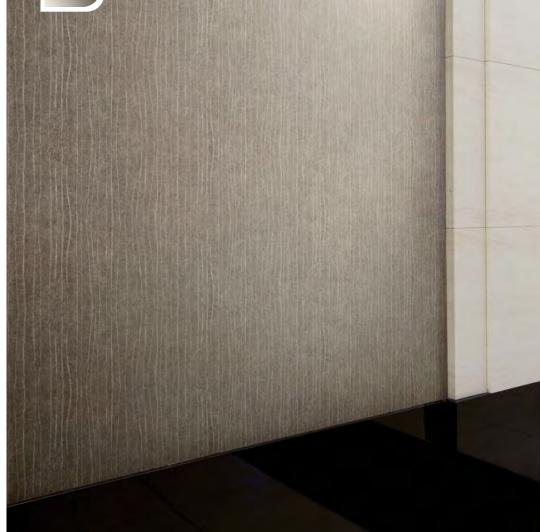

### Walls

### VERTICAL DESIGN

Surface coverings transform walls and partitions into flexible systems for the reconfiguration of environments.

The extreme lightness of 3M products and the breadth of range open up countless design possibilities.

The wall is evolving: from a simple partition element to a visual hinge, perfectly integrated in the architectural harmony of the space.

The latter are made of glass, masonry or drywall, 3M AMD solutions offer endless possibilities for customization without having to resort to drastic

restructuring measures.

So you can implement wall coverings with amazing and realistic effect. From a walnut wood to a mahogany effect from a stone to a gloss.

It will be very difficult to distinguish a 3M DI-NOC finish from a traditional installation. Surprising advantages in terms of cost and time schedules.