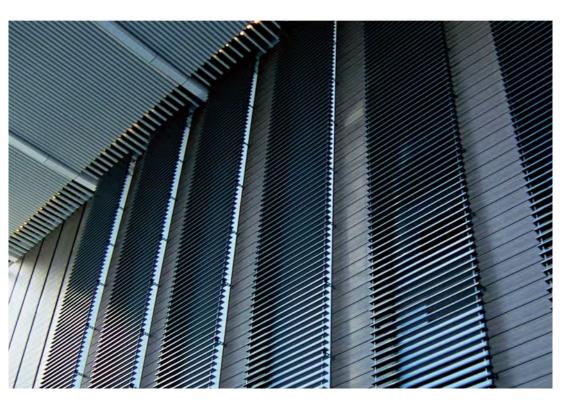

### <u>Facades</u>

# NARRATION SURFACES

3M DI-NOC Architectural Finishes for Exterior are the highest quality solution for upgrading building envelopes. Diverse finishes and emphasis on metallic colours represent 3M's most effective and efficient surface refurbishment solution for exteriors.

In addition, 3M DI-NOC is very resistant to outdoor weathering and UV rays.

Please note that DI-NOC Finishes and Fasara
Finishes have been used inside this building but no
exterior product is actually used on the facade.