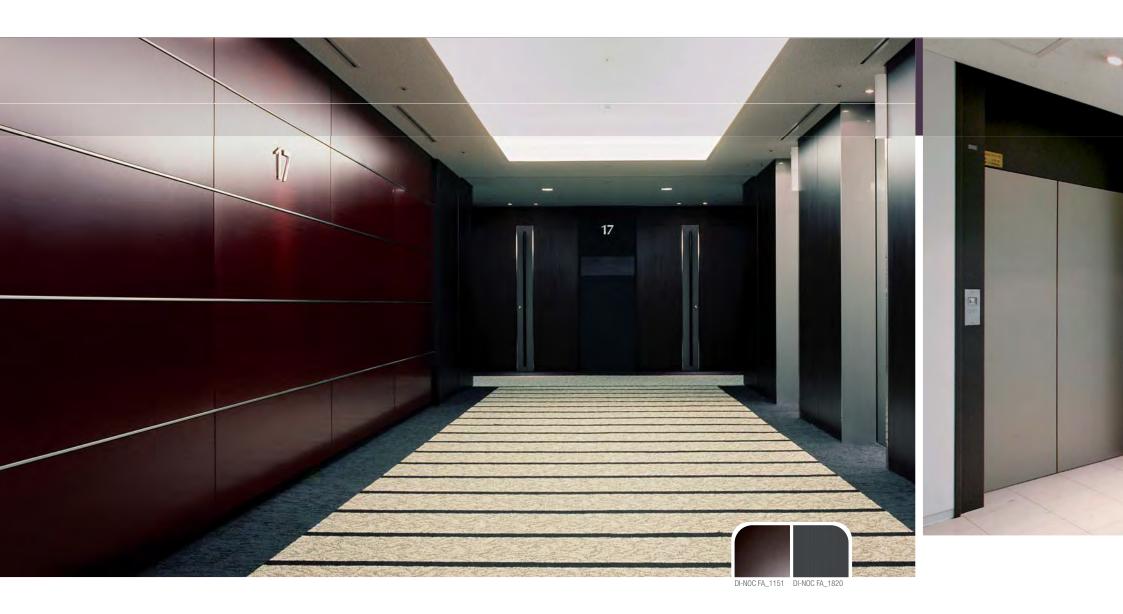

#### Corporate

The world of the office is one of the largest markets looking for solutions to upgrade both the environment and space.

From partition to glass walls, from floors to furniture, 3M AMD materials and solutions offer quick and efficient refurbishment systems, with simple and economical post-installation maintenance. An actual second skin for material and graphic design, with

In this context 3M AMD products provide the best performance, with designs always in line with the latest trends.

countless compositional options, easy to transport,

install and remove.

AND COMFORT

# Lobbies and Elevators A SPACE WITHIN A SPACE

The often outdated and compromised condition of lifts and elevators can be restored quickly and easily with 3M light self-adhesive films. With more than 500 patterns of 3M DI-NOC Architectural Finishes, the restyling options are countless. Ceilings, walls, handrails and buttons cabin appearance will radically change. Modern style, natural or refined, monochromatic or colours contrasts, briarwood or beech effect, teak

or aluminium, leather or texture, the possibilities to restyling are endless, to meet every need of style, all of high quality and aesthetic value.