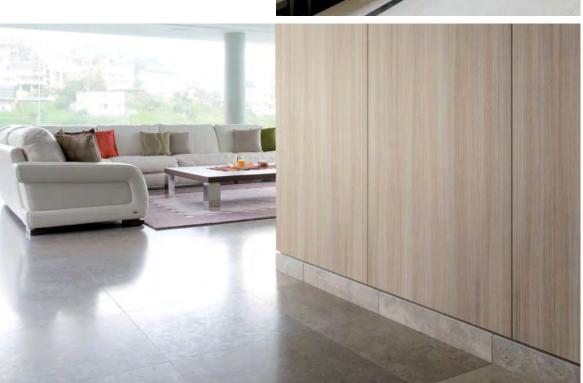

## 3M DI-NOC Architectural Finishes, for interior design

Over 500 patterns in more than 20 families, from metals to fabrics, from stone to lacquers, from wood to carbon, from embossed to hi-tech finishes.

A self-adhesive product range which minimises the impact of modifications to intricate environments, a new approach to designing surfaces and organising work space. The characteristics of 3M DI-NOC Architectural Finishes make them suitable for multiple fields of use, from covering walls and partitions to refurbishing false ceilings and furniture,

for a radical but non-invasive redesign of spaces.

3M DI-NOC is fire resistant and IMO certified for marine.