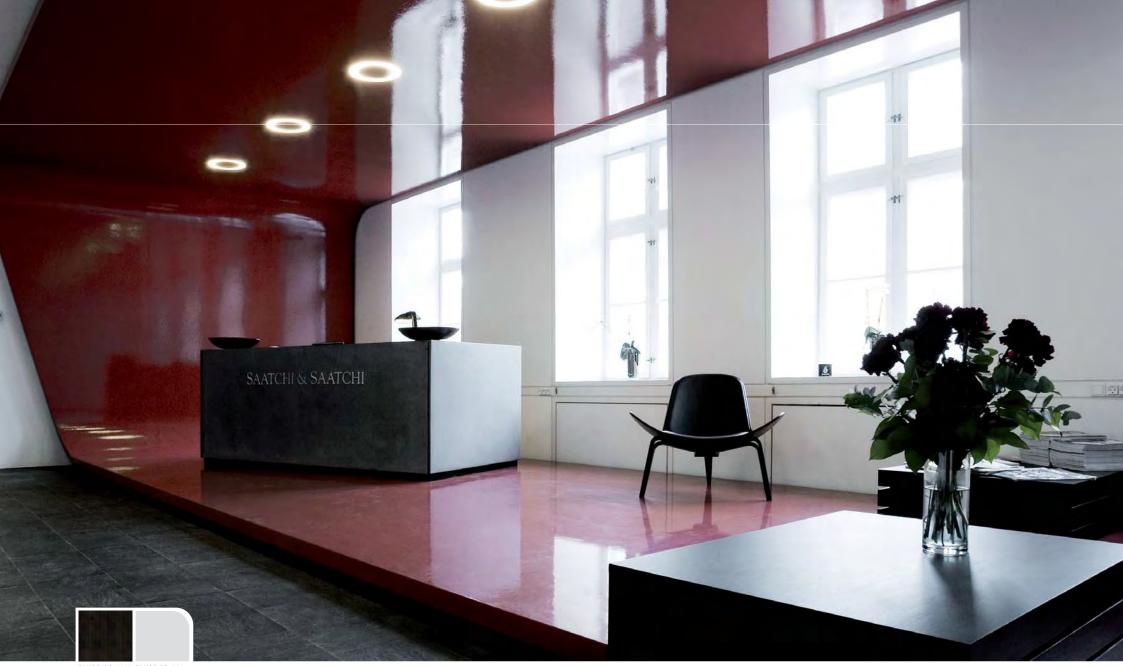

# NARRATION SURFACES

3M DI-NOC Architectural Finishes for Exterior are the highest quality solution for upgrading building envelopes. Diverse finishes and emphasis on metallic colours represent 3M's most effective and efficient surface refurbishment solution for exteriors.

In addition, 3M DI-NOC is very resistant to outdoor weathering and UV rays.

Please note that DI-NOC Finishes and Fasara
Finishes have been used inside this building but no
exterior product is actually used on the facade.