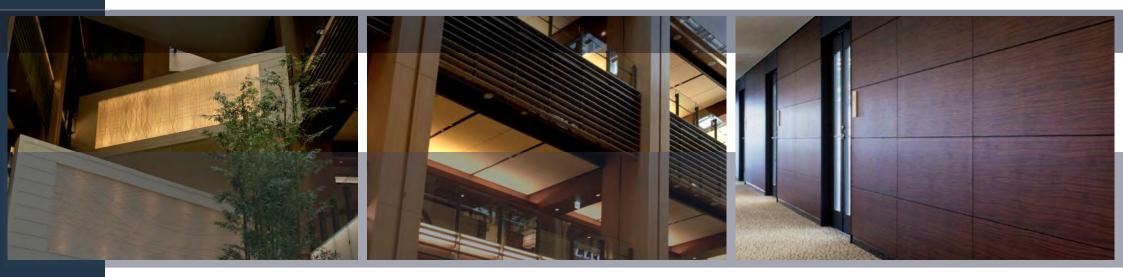

### Walls

### VERTICAL DESIGN

Surface coverings transform walls and partitions into flexible systems for the reconfiguration of environments.

The extreme lightness of 3M products and the breadth of range open up countless design possibilities.

The wall is evolving: from a simple partition element to a visual hinge, perfectly integrated in the architectural harmony of the space.

The latter are made of glass, masonry or drywall, 3M AMD solutions offer endless possibilities for customization without having to resort to drastic

restructuring measures.

So you can implement wall coverings with amazing and realistic effect. From a walnut wood to a mahogany effect from a stone to a gloss.

It will be very difficult to distinguish a 3M DI-NOC finish from a traditional installation. Surprising advantages in terms of cost and time schedules.