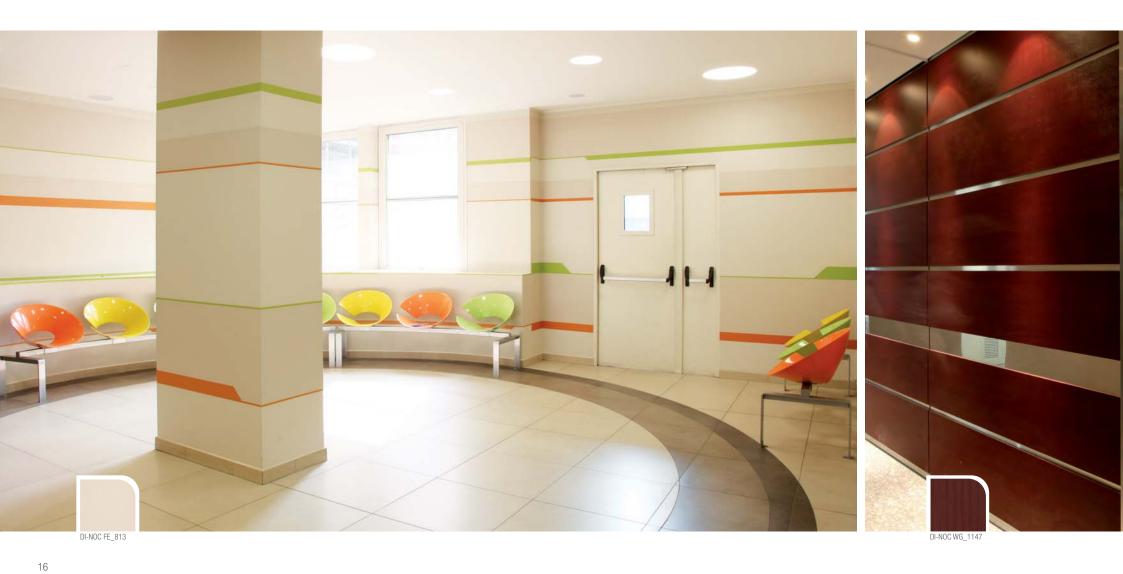

#### Health Care

Hygiene, cleanliness, resistance to water, dirt and impacts are some of the specific requirements to surfaces in hospital environment, which 3M AMD products are ideally able to meet.

A welcoming environment, using both forms and colours, improves productivity of staff and the mood of patients.