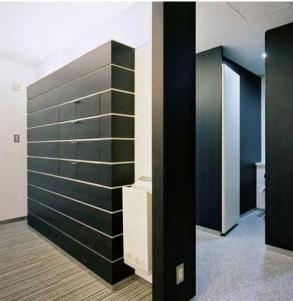

# Lobbies and Elevators A SPACE WITHIN A SPACE

The often outdated and compromised condition of lifts and elevators can be restored quickly and easily with 3M light self-adhesive films. With more than 500 patterns of 3M DI-NOC Architectural Finishes, the restyling options are countless. Ceilings, walls, handrails and buttons cabin appearance will radically change. Modern style, natural or refined, monochromatic or colours contrasts, briarwood or beech effect, teak

or aluminium, leather or texture, the possibilities to restyling are endless, to meet every need of style, all of high quality and aesthetic value.