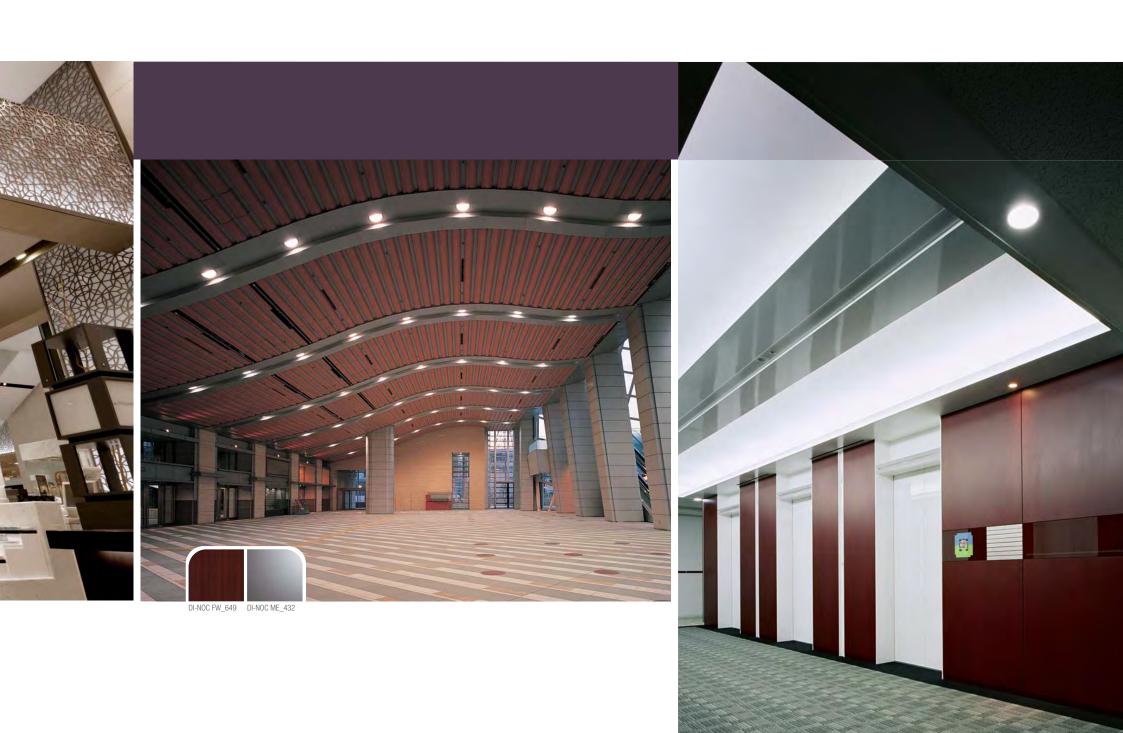

### Ceilings

## POINT OF VIEW

Break the monotony of the usual white and uniform walls, to adapt furnishing into the space that contains it, brighten a room and give it a new look and a new dimension.

Coating the ceiling of a room with wood panelling can have high costs due to the difficulty of installation and high scrap.

Today, thanks to the 3M DI-NOC Finishes,

refurbishment operations are definitely simple,

innovative and fast.

Renovating a ceiling with a stucco effect or natural stone is now possible thanks to the 3M DI-NOC Finishes, with a significant advantage in terms of budget and logistics, without limitation of form, style and size.