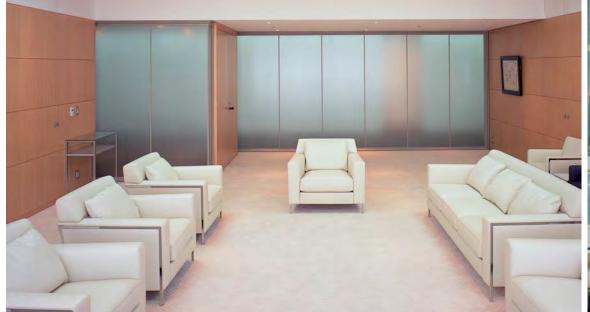

## 3M Fasara Glass Decorative Films, elegance and versatility

3M Fasara Glass Decorative Films is a range of films made of durable polyester with a decorative matte surface, perfect for privacy and decorative applications on glass and windows. Available in more than 50 different designs. Its application is quick, simple and direct, and does not require removal or transfer of the existing glass for pre-fitting preparation.

Ideal for elegant screening of conference room, waiting rooms, glass partitions.

In addition to a striking visual effect, 3M Fasara reduces up to 99% UV radiation, and helps with glass safety, holding fragments in the case of accidental breakage\*.