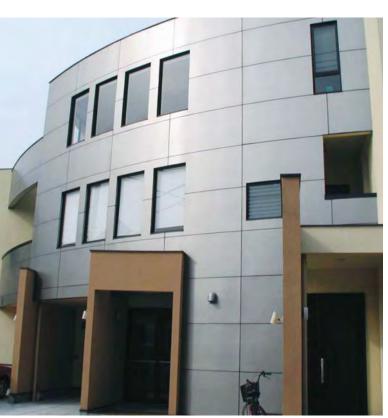

### <u>Facades</u>

# NARRATION SURFACES

3M DI-NOC Architectural Finishes for Exterior are the highest quality solution for upgrading building envelopes. Diverse finishes and emphasis on metallic colours represent 3M's most effective and efficient surface refurbishment solution for exteriors.

In addition, 3M DI-NOC is very resistant to outdoor weathering and UV rays.

Please note that DI-NOC Finishes and Fasara
Finishes have been used inside this building but no
exterior product is actually used on the facade.