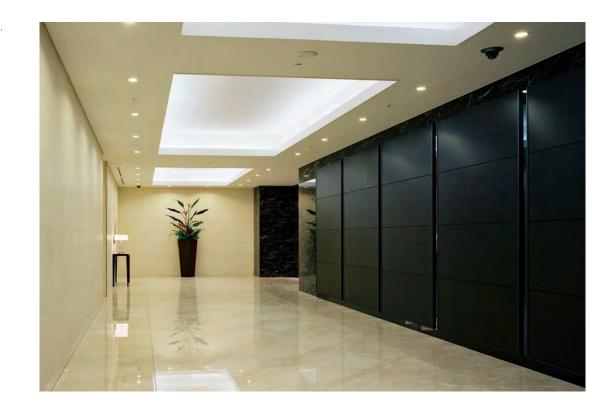

# Lobbies and Elevators A SPACE WITHIN A SPACE

The often outdated and compromised condition of lifts and elevators can be restored quickly and easily with 3M light self-adhesive films. With more than 500 patterns of 3M DI-NOC Architectural Finishes, the restyling options are countless. Ceilings, walls, handrails and buttons cabin appearance will radically change. Modern style, natural or refined, monochromatic or colours contrasts, briarwood or beech effect, teak

or aluminium, leather or texture, the possibilities to restyling are endless, to meet every need of style, all of high quality and aesthetic value.