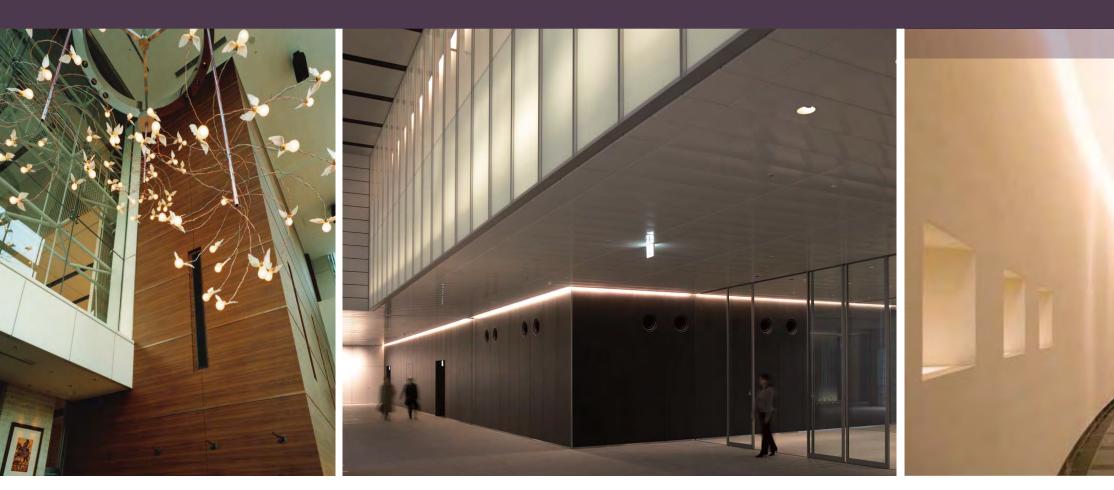

### Public Space

Today, managers of public places have to take account with the needs of their customers, often requiring frequent changes and renovation.

3M AMD solutions make it easy to adapt furniture to new trends and fashions nor is it easy to remove and replace heavy and complex structures. The alternative to expensive purchases of furniture is given by 3M AMD solutions that ensure fast,

versatile and affordable refurbishment, without sacrificing aesthetics.

VERSATILE AND TROUBLE-FREE

#### Residential

Make every room in the house a unique place, modern or classic, coloured or minimalist.

Give a touch of originality and elegance to doors, windows, screens, partitions, wardrobes, shower rooms, glass doors for furniture, glass for tables, mirrors. Upgrade the common areas and thoroughfares of a historic building: lobby, entry doors, stairs, elevators, fire doors, front desk,

windows, and skylights. 3M AMD solutions transform spaces with surprisingly little impact to budget.