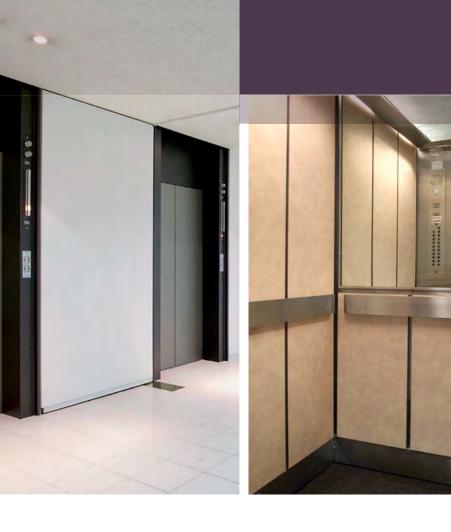

# Lobbies and Elevators A SPACE WITHIN A SPACE

The often outdated and compromised condition of lifts and elevators can be restored quickly and easily with 3M light self-adhesive films. With more than 500 patterns of 3M DI-NOC Architectural Finishes, the restyling options are countless. Ceilings, walls, handrails and buttons cabin appearance will radically change. Modern style, natural or refined, monochromatic or colours contrasts, briarwood or beech effect, teak

or aluminium, leather or texture, the possibilities to restyling are endless, to meet every need of style, all of high quality and aesthetic value.