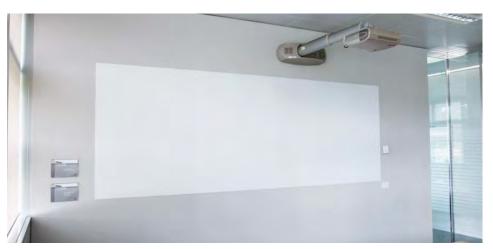

# 3M Whiteboard Finish, writing and video projection

3M Whiteboard Finish is a high quality white adhesive film, suitable both for writing with water based marker pens, and for projection screen with excellent resolution and brightness.

An extremely innovative and prestigious board for offices, meeting rooms, showrooms, schools and universities.