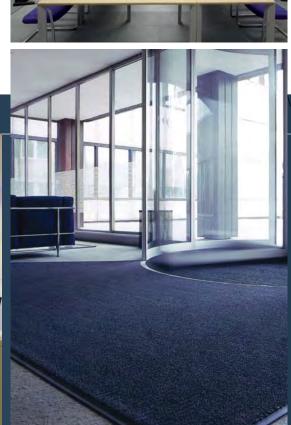

### Floors

# HORIZONTAL PANORAMAS

Horizontal surfaces represent a huge potential for communication and design. As well as providing a barrier against dirt and water, 3M solutions for floors can be digitally printed and cut, for maximum design flexibility.

A system of effective and attractive carpets can help you to make the entrance more pleasant

for visitors and employees, reducing the risk of slipping and maintenance costs.

Fasara Milky Milky