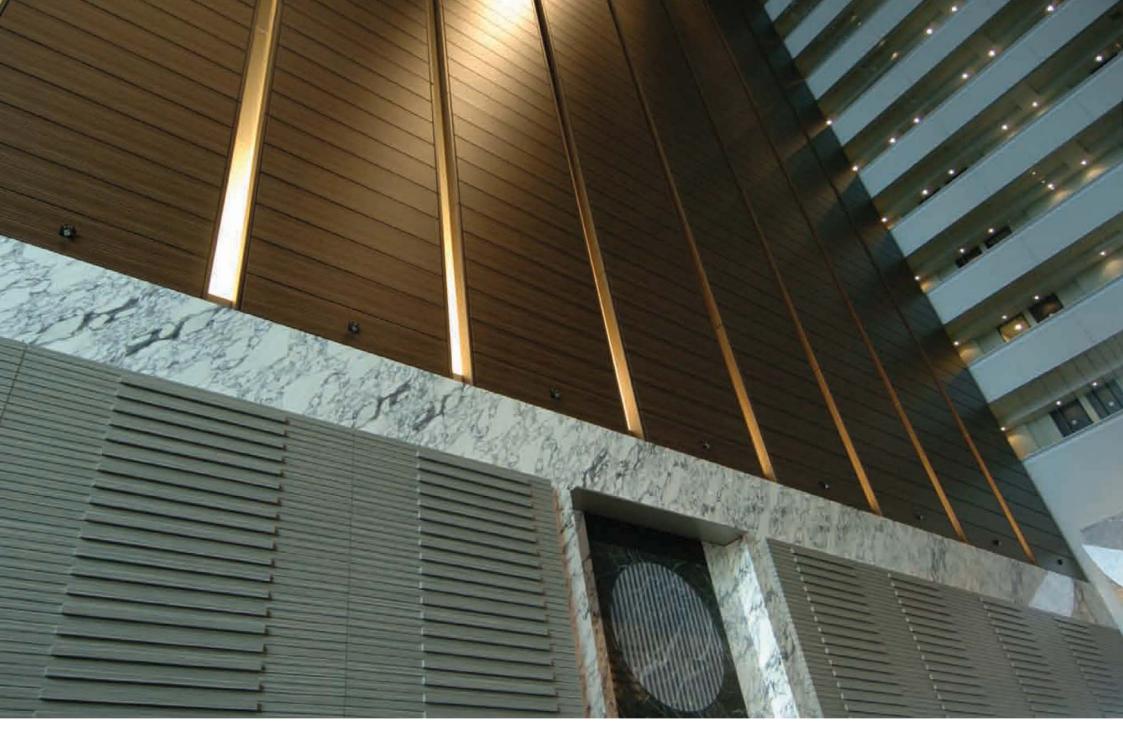

### <u>Facades</u>

# NARRATION SURFACES

3M DI-NOC Architectural Finishes for Exterior are the highest quality solution for upgrading building envelopes. Diverse finishes and emphasis on metallic colours represent 3M's most effective and efficient surface refurbishment solution for exteriors.

In addition, 3M DI-NOC is very resistant to outdoor weathering and UV rays.

Please note that DI-NOC Finishes and Fasara
Finishes have been used inside this building but no
exterior product is actually used on the facade.