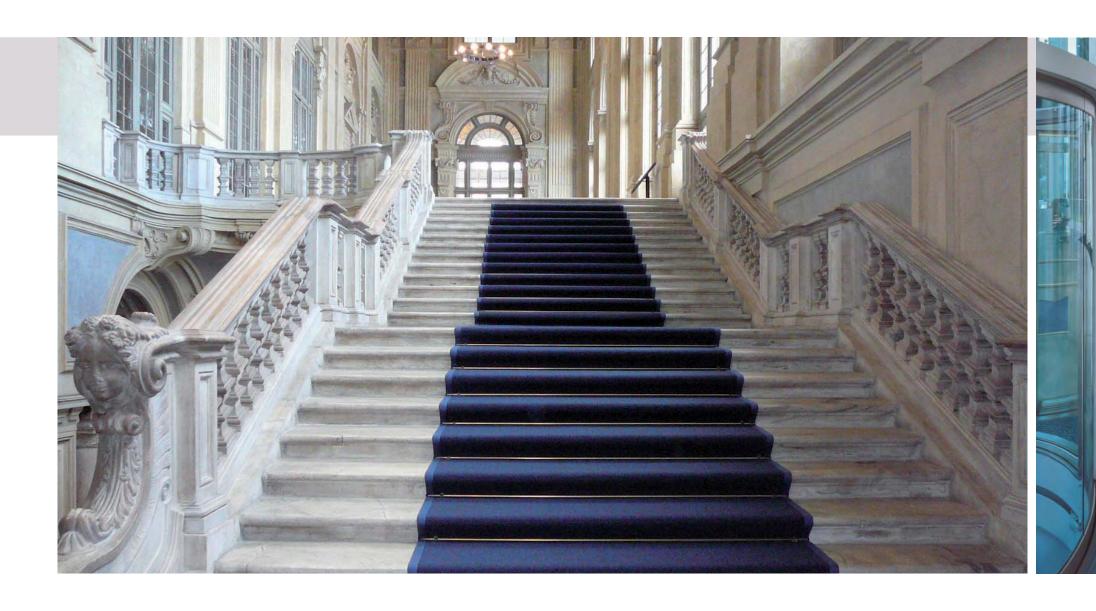

#### Residential

Make every room in the house a unique place, modern or classic, coloured or minimalist.

Give a touch of originality and elegance to doors, windows, screens, partitions, wardrobes, shower rooms, glass doors for furniture, glass for tables, mirrors. Upgrade the common areas and thoroughfares of a historic building: lobby, entry doors, stairs, elevators, fire doors, front desk,

windows, and skylights. 3M AMD solutions transform spaces with surprisingly little impact to budget.

# HORIZONTAL PANORAMAS

Horizontal surfaces represent a huge potential for communication and design. As well as providing a barrier against dirt and water, 3M solutions for floors can be digitally printed and cut, for maximum design flexibility.

A system of effective and attractive carpets can help you to make the entrance more pleasant

for visitors and employees, reducing the risk of slipping and maintenance costs.

Fasara Milky Milky