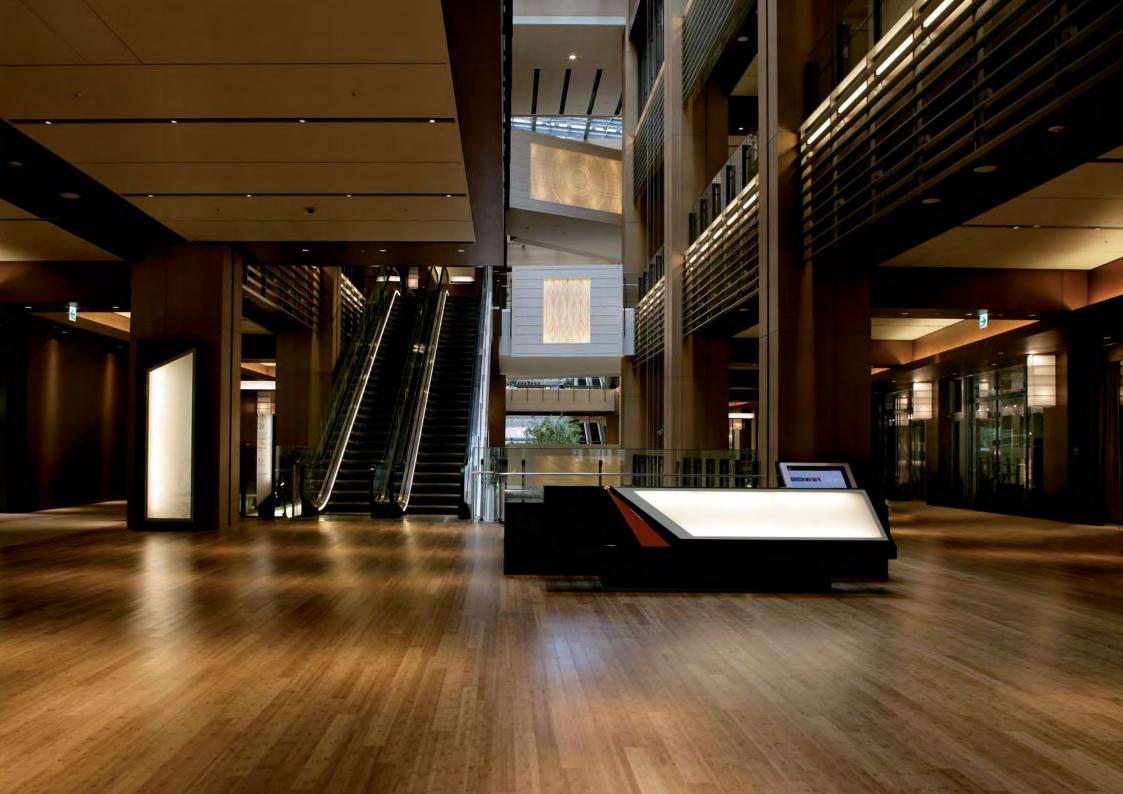

# Lobbies and Elevators A SPACE WITHIN A SPACE

The often outdated and compromised condition of lifts and elevators can be restored quickly and easily with 3M light self-adhesive films. With more than 500 patterns of 3M DI-NOC Architectural Finishes, the restyling options are countless. Ceilings, walls, handrails and buttons cabin appearance will radically change. Modern style, natural or refined, monochromatic or colours contrasts, briarwood or beech effect, teak

or aluminium, leather or texture, the possibilities to restyling are endless, to meet every need of style, all of high quality and aesthetic value.