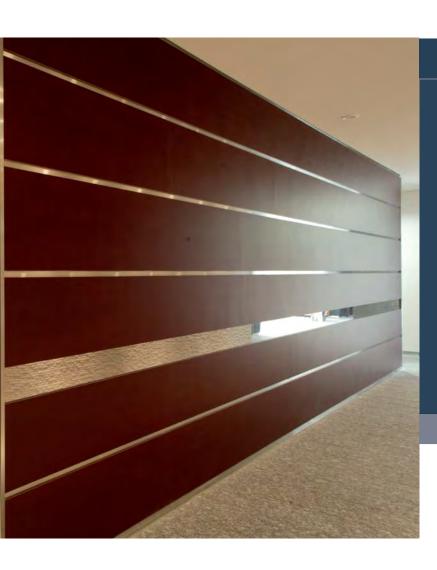

### Walls

### VERTICAL DESIGN

Surface coverings transform walls and partitions into flexible systems for the reconfiguration of environments.

The extreme lightness of 3M products and the breadth of range open up countless design possibilities.

The wall is evolving: from a simple partition element to a visual hinge, perfectly integrated in the architectural harmony of the space.

The latter are made of glass, masonry or drywall, 3M AMD solutions offer endless possibilities for customization without having to resort to drastic

restructuring measures.

So you can implement wall coverings with amazing and realistic effect. From a walnut wood to a mahogany effect from a stone to a gloss.

It will be very difficult to distinguish a 3M DI-NOC finish from a traditional installation. Surprising advantages in terms of cost and time schedules.