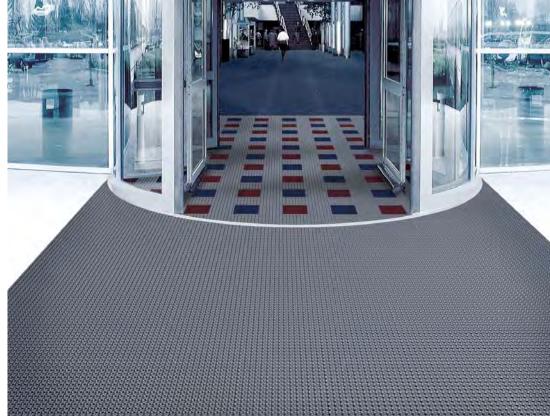

### Floors

# HORIZONTAL PANORAMAS

Horizontal surfaces represent a huge potential for communication and design. As well as providing a barrier against dirt and water, 3M solutions for floors can be digitally printed and cut, for maximum design flexibility.

A system of effective and attractive carpets can help you to make the entrance more pleasant

for visitors and employees, reducing the risk of slipping and maintenance costs.

Fasara Milky Milky