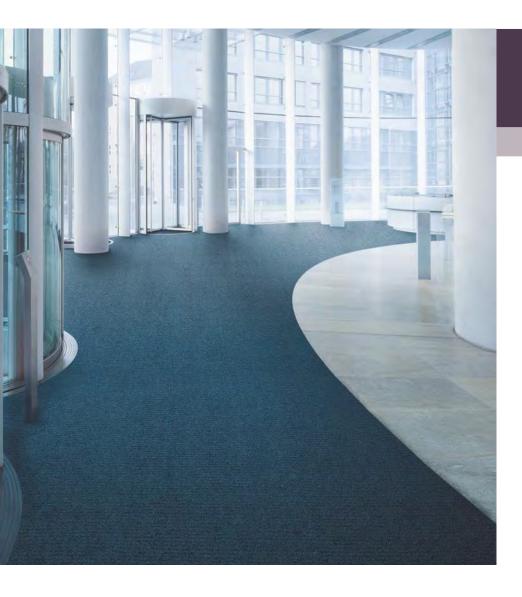

# HORIZONTAL PANORAMAS

Horizontal surfaces represent a huge potential for communication and design. As well as providing a barrier against dirt and water, 3M solutions for floors can be digitally printed and cut, for maximum design flexibility.

A system of effective and attractive carpets can help you to make the entrance more pleasant

for visitors and employees, reducing the risk of slipping and maintenance costs.

Fasara Milky Milky